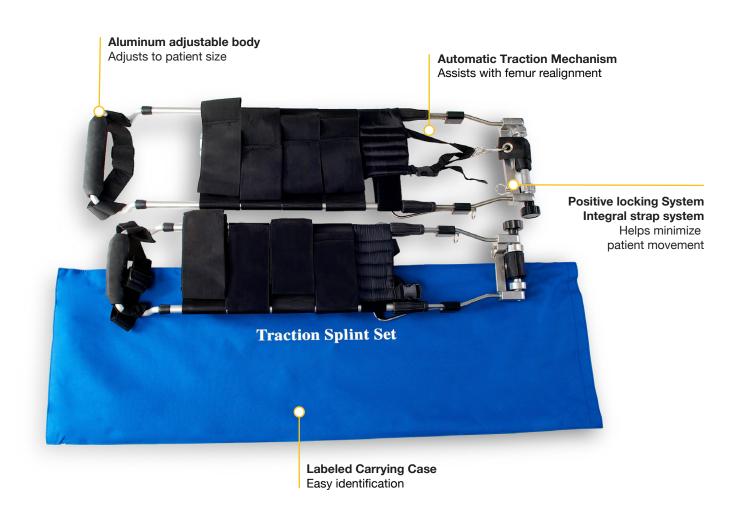

## **Traction Leg Splint**

- Materials: Aluminum and Vinyl
- 4 Leg Straps Included
- Carrying Case Included
- User Manual Included