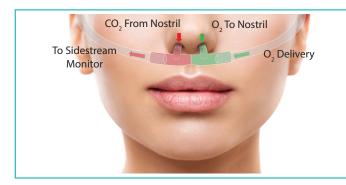

### Dual Nasal/Oral

MedSource ETCO<sub>2</sub> Sampling Cannulas allow for a breath-by-breath sampling of ETCO<sub>2</sub> while simultaneously delivering oxygen.

#### **Softed Tear Shaped Scoop**

Lifts up and away from patient's lip for extended comfort

Sampling of ETCO<sub>2</sub> in exhaled respiratory gases allows for healthcare workers to assess adequacy of patient perfusion, ventilation and oxygenation in patients receiving critical care. These cannulas pair with Capnograph Sidestream Monitoring Systems and come in a variety of configurations to meet hospital, acute care and prehospital ETCO<sub>2</sub> monitoring needs.