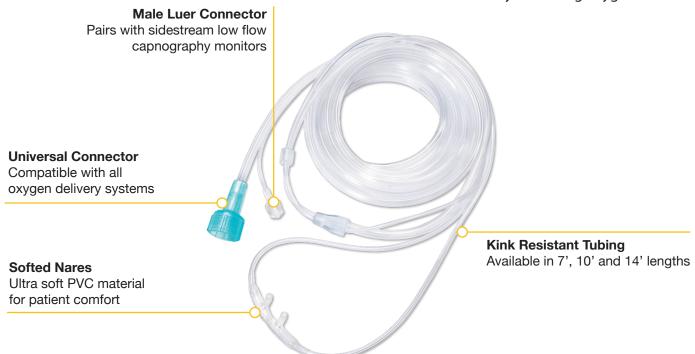

#### **SPECIFICATION**

- Dip molded PVC nasal cannula
- Male luer lock

- Not made with natural rubber latex
- PVC material not made with DEHP
- Kink resistant tubing

 Pair with any sidestream monitor (low flow 50ml/min)

#### Softed Nares

Ultra soft PVC material for patient comfort