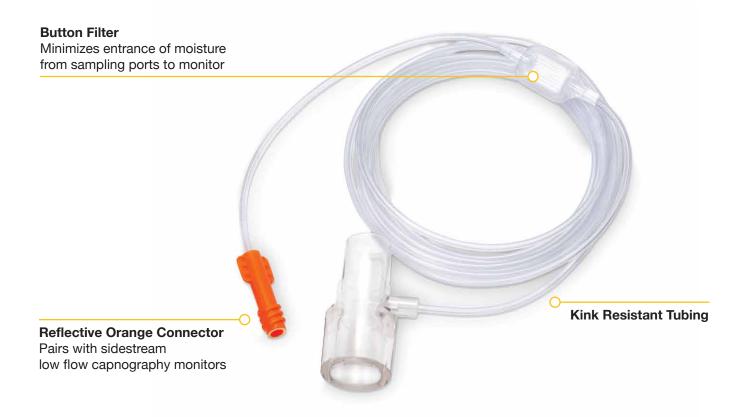

#### **SPECIFICATIONS**

Universal Connector Compatible with all delivery systems

**Reflective Orange Connector** 

low flow capnography monitors

Pairs with sidestream

- Dip molded PVC nasal cannula and oral scoop
- Reflective orange connector
- Not made with natural rubber latex
- PVC material not made with DEHP
- 7' of kink resistant tubing

#### **SPECIFICATION**

- Reflective orange connector
- 7' of kink resistant tubing
- Not made with natural rubber latex
- PVC material not made with DEHP
- Pair with sidestream monitor (low flow 50ml/min)