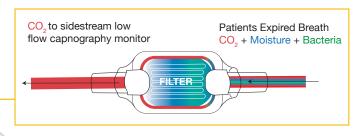

#### **Button Filter**

Combines hydrophobic bacterial and hydrophilic moisture-wicking technology to minimize moisture and bacteria to help ensure an accurate diagnosis

**Kink Resistant Tubing** 