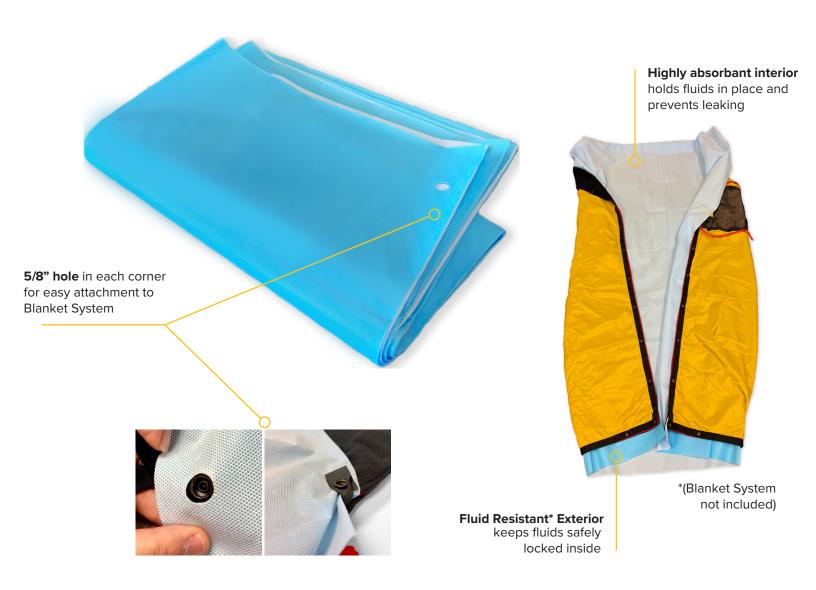

## **Barrier Sheet**

The MedSource Barrier Sheet is a lightweight, fluid resistant\* sheet that is manufactured to fit securely inside the Blanket System.

The Barrier Sheet features an absorbant side made with hydrophillic PP for maximum absorbancy and a reverse side that is coated with fluid resistant\* PE film. Each sheet is manufactured with 4 holes (5/8" diameter) for attaching to the blanket.

\*Fluid could pass through the material with pressure or time