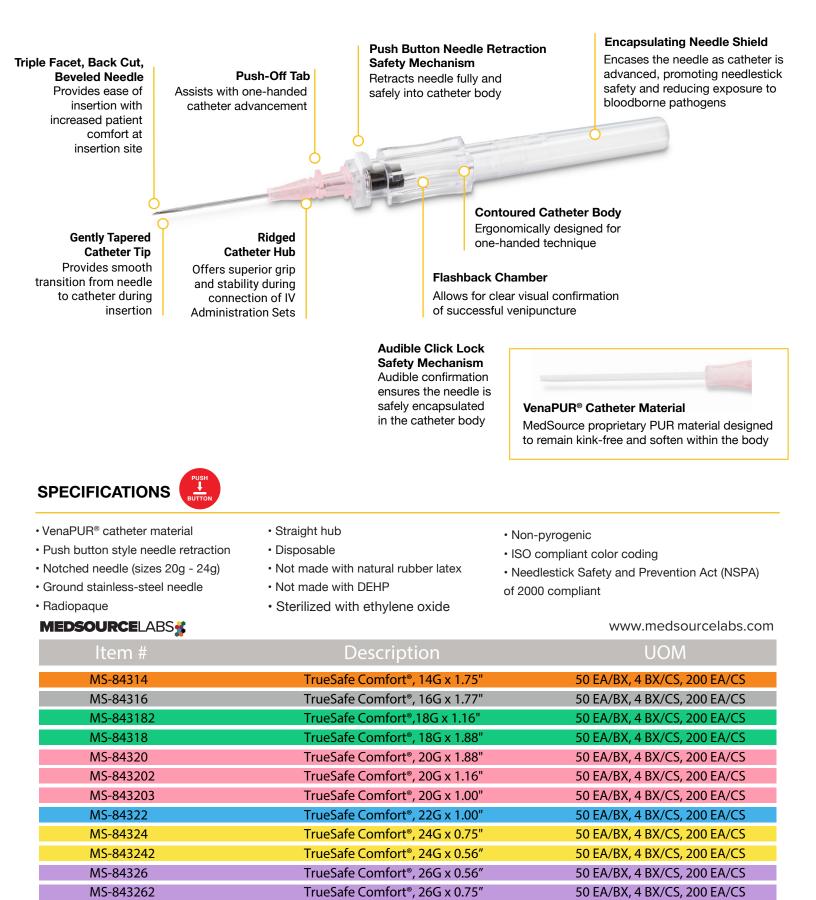

## TrueSafe Comfort<sup>®</sup> Push Button Style Safety IV Catheter

8600 Shelby Court . Chanhassen, MN 55317 . USA . phone 952-472-0131 . fax 952-472-0136 sales@medsourcelabs.com