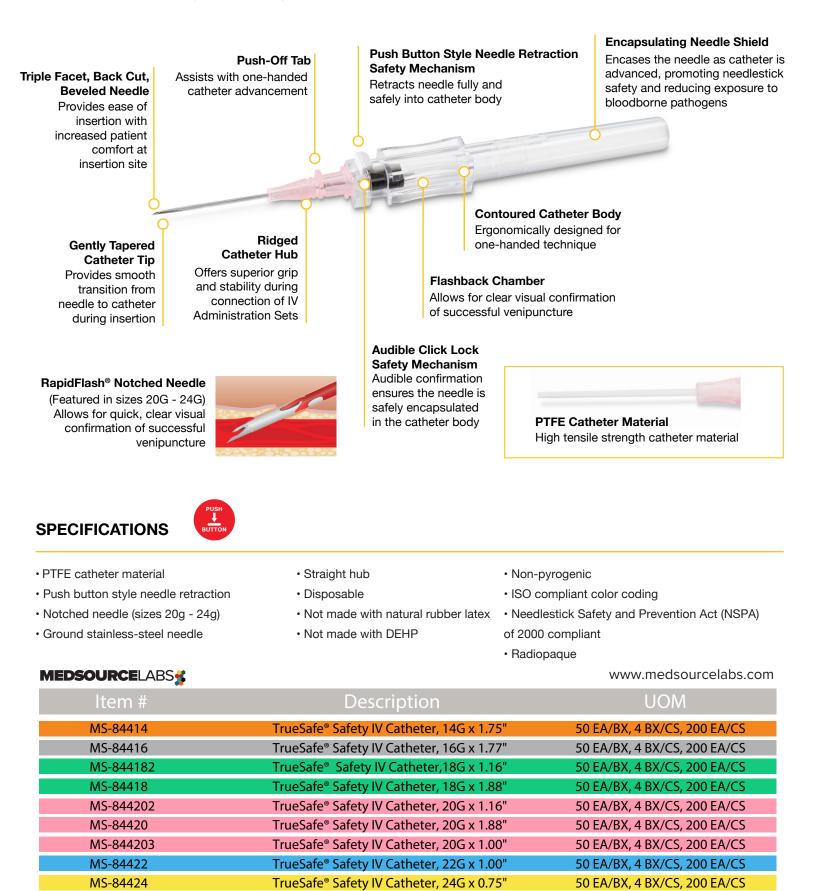

## **TrueSafe®** Push Button Style Safety IV Catheter

8600 Shelby Court . Chanhassen, MN 55317 . USA . phone 952-472-0131 . fax 952-472-0136 sales@gomedsource.com