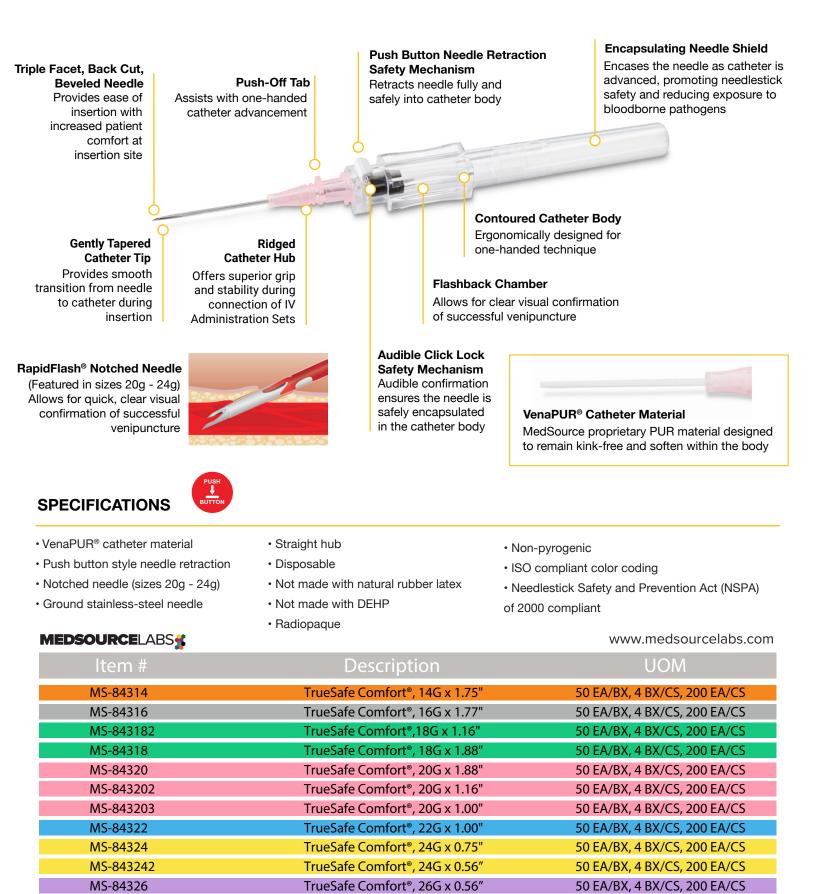

## TrueSafe Comfort<sup>®</sup> Push Button Style Safety IV Catheter

MS-843262

8600 Shelby Court . Chanhassen, MN 55317 . USA . phone 952-472-0131 . fax 952-472-0136 sales@medsourcelabs.com

TrueSafe Comfort<sup>®</sup>, 26G x 0.75"

50 EA/BX, 4 BX/CS, 200 EA/CS

## TrueSafe Comfort<sup>®</sup> Push Button Style Safety IV Catheter

8600 Shelby Court . Chanhassen, MN 55317 . USA . phone 952-472-0131 . fax 952-472-0136 sales@medsourcelabs.com