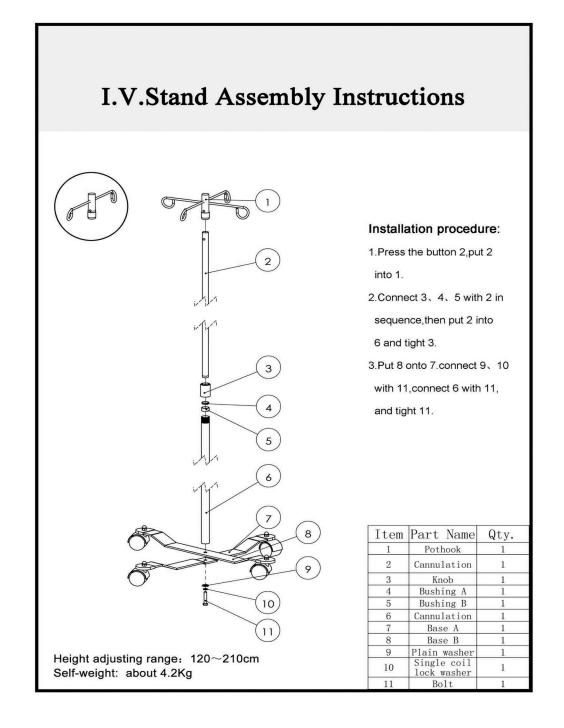

# IV Stand User Manual

MS-IVPOLE, MS-47100 & MS-47110

MedSource 8600 Shelby Court Chanhassen, MN 55317 Made in China REV. 0

Toll Free: 1-800-876-8264 . Phone: 952-241-0131 . Fax: 952-241-0136

### 1. Applied for:

Used in hospital and clinic center.

#### 2. Technical Parameters:

- 1) With power-coated steel, stainless pole (MS-IVPOLE)
- 2) Base with ABS plastic, aluminum alloy pole (MS-47110)
- 3) Base with aluminum alloy, aluminum alloy pole (MS-47100)

# 3. Using Method:

1) The method of MS-IVPOLE



## 3. Using Method:

2) The method of MS-47100 and MS-47110





#### **Cautions:**

- 1) If damaged, repair or replace immediately.
- 2) Keep clean as routine (include disinfect).
- 3) Examine and repair the loose parts.
- 4) Store this IV Stand in a place of damp proof and non-corrosive environment.
- 5) Transfer by common transporting tools. Packed in cartons.