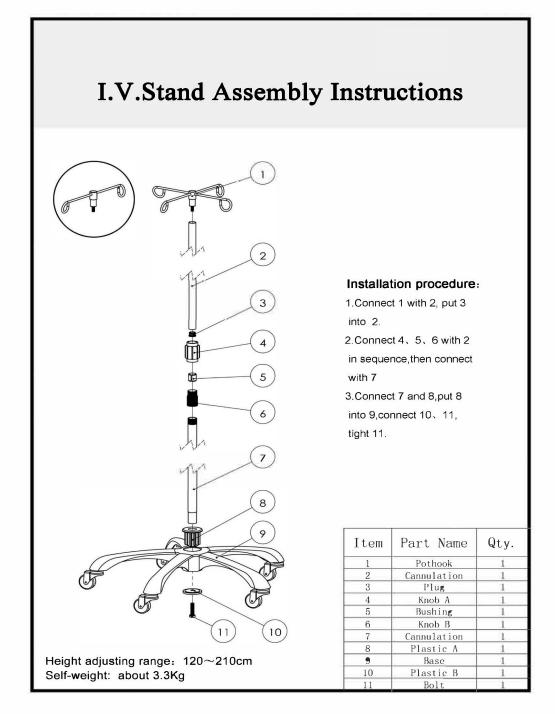

# IV Stand User Manual

MS-IVPOLE, MS-47100 & MS-47110

MedSource 8600 Shelby Court Chanhassen, MN 55317 Made in China REV. 0

Toll Free: 1-800-876-8264 . Phone: 952-241-0131 . Fax: 952-241-0136

### 1. Applied for:

Used in hospital and clinic center.

#### 2. Technical Parameters:

- 1) With power-coated steel, stainless pole (MS-IVPOLE)
- 2) Base with ABS plastic, aluminum alloy pole (MS-47110)
- 3) Base with aluminum alloy, aluminum alloy pole (MS-47100)

# 3. Using Method:

1) The method of MS-IVPOLE



## 3. Using Method:

2) The method of MS-47100 and MS-47110





#### **Cautions:**

- 1) If damaged, repair or replace immediately.
- 2) Keep clean as routine (include disinfect).
- 3) Examine and repair the loose parts.
- 4) Store this IV Stand in a place of damp proof and non-corrosive environment.
- 5) Transfer by common transporting tools. Packed in cartons.