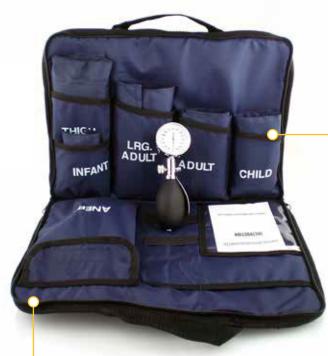

**Various Cuff Sizes** Fits a wide variety of patients

> **Palm Aneroid Gauge** Easy calibration

**Blood Pressure Kit 5\*** 

**Carrying Case** Allows for easy transport

**Blood Pressure Kit 3\*** 

\*Both blood pressure kits come in a carrying case with pockets for five cuffs, but Blood Pressure Kit 3 comes with three cuffs and Blood Pressure *Kit 5 comes with five cuffs.* 