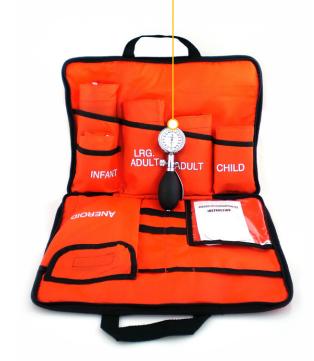

**Blood Pressure Kit 3\*** 

\*Both blood pressure kits come in a carrying case with pockets for five cuffs, but Blood Pressure Kit 3 comes with three cuffs and Blood Pressure *Kit 5 comes with five cuffs.* 