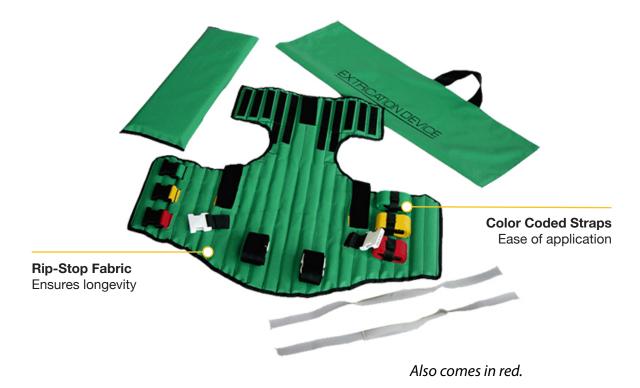

## **Extrication Device**

## **SPECIFICATION**

Color coded straps

MEDSOURCELABS

- Can be used on pregnant and pediatric patients
- Includes head support, reusable head straps, and a carrying bag
- Internal lining: high tenacity polyester, 205 GSM
- Outer cover: PVC two-sided coating, 380 GSM, polyester, waterproof at 220 PSI: no leak
- · Lifting handles: 2" polyester webbing belt

- Spine cushion: PVC two-sided coating with U foam insert (30 density)
- Wood work: 30 sticks
  - Main frame: teak wood
  - Outer support: pine wood
- Carton weight: 15.2 KG

| •                      | F                                                    |                    |
|------------------------|------------------------------------------------------|--------------------|
| ltem #                 | Description                                          | UOM                |
| MS-ED2253<br>MS-ED3000 | Extrication Device, Green<br>Extrication Device, Red | 4 EA/CS<br>4 EA/CS |