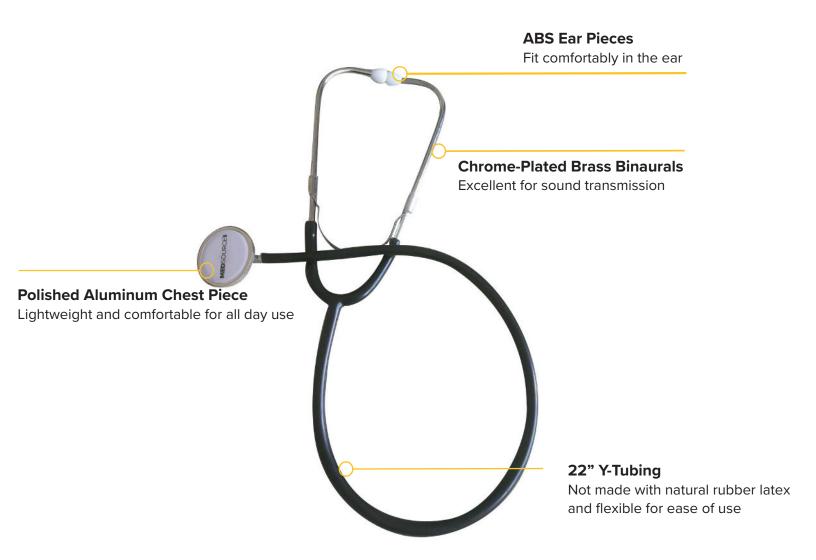

## **Single Head Stethoscope**

The MedSource Single Head Stethoscope is a device that does not compromise on sound quality. This unit features a polished aluminum chest piece, 22" Y-Tubing that is not made with natural rubber latex, and chrome-plated brass binaurals.